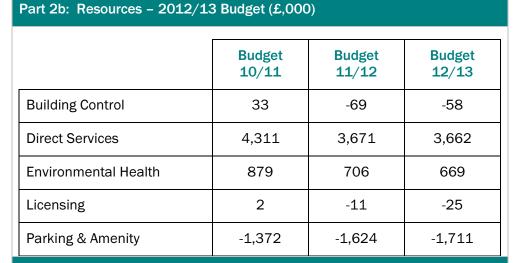

#### Part 2b: Resources - 2012/13 Budget (£ 000)

|                             | Budget<br>10/11 | Budget<br>11/12 | Budget<br>12/13 |
|-----------------------------|-----------------|-----------------|-----------------|
| Community Planning & Safety | 464             | 459             | 453             |
| Health & Leisure            | 645             | 564             | 437             |
| Regeneration & Youth        | 161             | 143             | 89              |