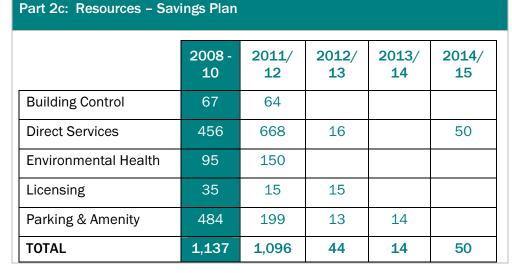

#### Part 2c: Resources – Savings Plan (£ 000)

|                             | 2008 -<br>10 | 2011/<br>12 | 2012/<br>13 | 2013/<br>14 | 2014/<br>15 |
|-----------------------------|--------------|-------------|-------------|-------------|-------------|
| Community Planning & Safety | 128          | 34          | 20          | 1           | -           |
| Health & Leisure            | 69           | 178         | 180         | 25          | -           |
| Regeneration & Youth        | 48           | 23          | 83          | -           | -           |
| TOTAL                       | 245          | 235         | 283         | 25          | -           |