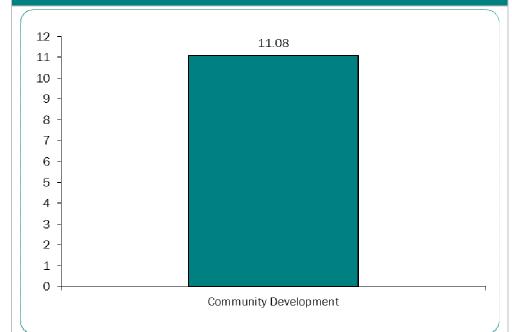

#### Part 2a: Resources - Staff (full time equivalent employees)

#### Part 2b: Resources - 2012/13 Budget (£ 000)

|                             | Budget<br>10/11 | Budget<br>11/12 | Budget<br>12/13 |
|-----------------------------|-----------------|-----------------|-----------------|
| Community Planning & Safety | 464             | 459             | 453             |
| Health & Leisure            | 645             | 564             | 437             |
| Regeneration & Youth        | 161             | 143             | 89              |