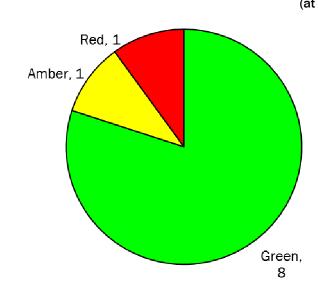

#### Part 3a: Performance of Community Development

(at August 2012)

#### Part 3b: Service Performance Summary (at August 2012)

|                                | Green | Amber | Red | Overall<br>Performance |
|--------------------------------|-------|-------|-----|------------------------|
| Community<br>Planning & Safety | 6     | -     | 1   |                        |
| Health & Leisure               | -     | 1     | -   |                        |
| Regeneration &<br>Youth        | 2     | -     | -   | <b>②</b>               |