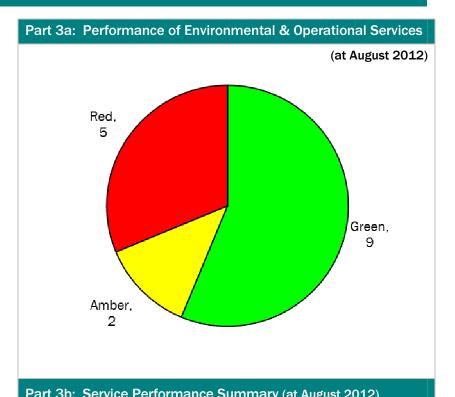

| Part 30: Service Performance Summary (at August 2012) |       |       |     |                        |  |
|-------------------------------------------------------|-------|-------|-----|------------------------|--|
|                                                       | Green | Amber | Red | Overall<br>Performance |  |
| Building<br>Control                                   | 2     | -     | -   |                        |  |
| Direct Services                                       | 4     | 1     | 4   |                        |  |
| Environmental<br>Health                               | 1     | -     | 1   |                        |  |
| Licensing                                             | 1     | 1     |     |                        |  |
| Parking &<br>Amenity                                  | 1     | -     | -   |                        |  |